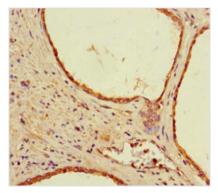

Immunohistochemistry of paraffin-embedded human prostate cancer using CSB-PA021263LA01HU at dilution of 1:100