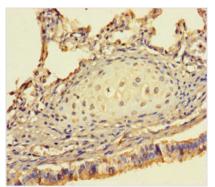

## **CUSABIO TECHNOLOGY LLC**

Immunohistochemistry of paraffin-embedded human lung tissue using CSB-PA021263LA01HU at dilution of 1:100