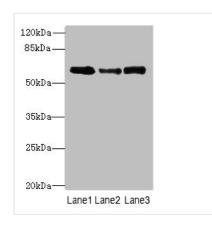

**Image** 

Western blot

All lanes: Smox antibody at 3µg/ml Lane 1: PC-3 whole cell lysate Lane 2: A549 whole cell lysate Lane 3: 293T whole cell lysate

Goat polyclonal to rabbit IgG at 1/10000 dilution Predicted band size: 62, 66, 27, 23, 28, 60, 57,

47, 61, 21 kDa

Observed band size: 62 kDa