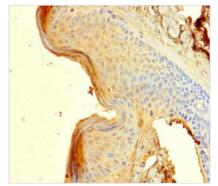

## SPRR1B Antibody

| <b>Product Code</b>        | CSB-PA022611LA01HU                                                                 |
|----------------------------|------------------------------------------------------------------------------------|
| Storage                    | Upon receipt, store at -20°C or -80°C. Avoid repeated freeze.                      |
| Uniprot No.                | P22528                                                                             |
| Immunogen                  | Recombinant Human Cornifin-B protein (1-89AA)                                      |
| Raised In                  | Rabbit                                                                             |
| Species Reactivity         | Human                                                                              |
| <b>Tested Applications</b> | ELISA, IHC; Recommended dilution: IHC:1:20-1:200                                   |
| Form                       | Liquid                                                                             |
| Conjugate                  | Non-conjugated                                                                     |
| Storage Buffer             | Preservative: 0.03% Proclin 300<br>Constituents: 50% Glycerol, 0.01M PBS, PH 7.4   |
| Purification Method        | >95%, Protein G purified                                                           |
| Isotype                    | IgG                                                                                |
| Clonality                  | Polyclonal                                                                         |
| Alias                      | Cornifin-B (14.9 kDa pancornulin) (Small proline-rich protein IB) (SPR-IB), SPRR1B |
| Immunogen Species          | Homo sapiens (Human)                                                               |
| Research Area              | Others                                                                             |
| Target Names               | SPRR1B                                                                             |
| Image                      | Immunohistochemistry of paraffin-embedded                                          |

Immunohistochemistry of paraffin-embedded human skin tissue using CSB-PA022611LA01HU at dilution of 1:100