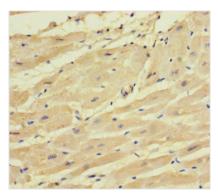

## **CUSABIO TECHNOLOGY LLC**

Immunohistochemistry of paraffin-embedded human heart tissue using CSB-PA022989LA01HU at dilution of 1:100