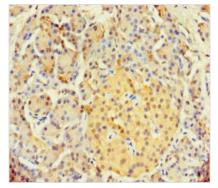

## SYCN Antibody

| <b>Product Code</b>        | CSB-PA022989LA01HU                                                               |
|----------------------------|----------------------------------------------------------------------------------|
| Storage                    | Upon receipt, store at -20°C or -80°C. Avoid repeated freeze.                    |
| Uniprot No.                | Q0VAF6                                                                           |
| Immunogen                  | Recombinant Human Syncollin protein (22-134AA)                                   |
| Raised In                  | Rabbit                                                                           |
| Species Reactivity         | Human                                                                            |
| <b>Tested Applications</b> | ELISA, IHC; Recommended dilution: IHC:1:20-1:200                                 |
| Form                       | Liquid                                                                           |
| Conjugate                  | Non-conjugated                                                                   |
| Storage Buffer             | Preservative: 0.03% Proclin 300<br>Constituents: 50% Glycerol, 0.01M PBS, PH 7.4 |
| Purification Method        | >95%, Protein G purified                                                         |
| Isotype                    | IgG                                                                              |
| Clonality                  | Polyclonal                                                                       |
| Alias                      | Syncollin (Insulin synthesis-associated protein 1), SYCN, INSSA1 SYL             |
| Immunogen Species          | Homo sapiens (Human)                                                             |
| Research Area              | Signal Transduction                                                              |
| Target Names               | SYCN                                                                             |
| Image                      | Immunohistochemistry of paraffin-embedded                                        |

Immunohistochemistry of paraffin-embedded human pancreatic tissue using CSB-PA022989LA01HU at dilution of 1:100