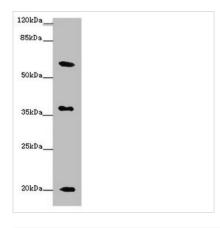

Western blot

All lanes: XG antibody at 10µg/ml + Mouse heart

tissue Secondary

Goat polyclonal to rabbit IgG at 1/10000 dilution

Predicted band size: 20, 22 kDa Observed band size: 20, 37, 60 kDa