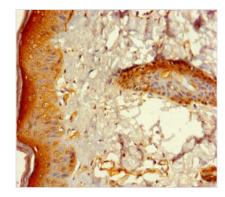

## ZNF260 Antibody

| <b>Product Code</b>        | CSB-PA026620LA01HU                                                               |
|----------------------------|----------------------------------------------------------------------------------|
| Storage                    | Upon receipt, store at -20°C or -80°C. Avoid repeated freeze.                    |
| Uniprot No.                | Q3ZCT1                                                                           |
| Immunogen                  | Recombinant Human Zinc finger protein 260 protein (1-200AA)                      |
| Raised In                  | Rabbit                                                                           |
| Species Reactivity         | Human                                                                            |
| <b>Tested Applications</b> | ELISA, IHC; Recommended dilution: IHC:1:20-1:200                                 |
| Form                       | Liquid                                                                           |
| Conjugate                  | Non-conjugated                                                                   |
| Storage Buffer             | Preservative: 0.03% Proclin 300<br>Constituents: 50% Glycerol, 0.01M PBS, PH 7.4 |
| <b>Purification Method</b> | >95%, Protein G purified                                                         |
| Isotype                    | IgG                                                                              |
| Clonality                  | Polyclonal                                                                       |
| Alias                      | Zinc finger protein 260 (Zfp-260), ZNF260, ZFP260                                |
| Immunogen Species          | Homo sapiens (Human)                                                             |
| Research Area              | Others                                                                           |
| Target Names               | ZNF260                                                                           |
| Image                      | Immunohistochemistry of paraffin-embedded                                        |

Immunohistochemistry of paraffin-embedded human skin tissue using CSB-PA026620LA01HU at dilution of 1:100