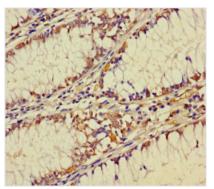

## **CUSABIO TECHNOLOGY LLC**

Immunohistochemistry of paraffin-embedded human colon cancer using CSB-PA026620LA01HU at dilution of 1:100