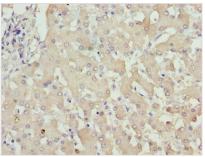

## ZFP69B Antibody

| Product Code        | CSB-PA026913LA01HU                                                               |
|---------------------|----------------------------------------------------------------------------------|
| Storage             | Upon receipt, store at -20°C or -80°C. Avoid repeated freeze.                    |
| Uniprot No.         | Q9UJL9                                                                           |
| Immunogen           | Recombinant Human Zinc finger protein 69 homolog B protein (15-310AA)            |
| Raised In           | Rabbit                                                                           |
| Species Reactivity  | Human                                                                            |
| Tested Applications | ELISA, IHC; Recommended dilution: IHC:1:20-1:200                                 |
| Form                | Liquid                                                                           |
| Conjugate           | Non-conjugated                                                                   |
| Storage Buffer      | Preservative: 0.03% Proclin 300<br>Constituents: 50% Glycerol, 0.01M PBS, PH 7.4 |
| Purification Method | >95%, Protein G purified                                                         |
| Isotype             | lgG                                                                              |
| Clonality           | Polyclonal                                                                       |
| Alias               | Zinc finger protein 69 homolog B (Zinc finger protein 643), ZFP69B, ZNF643       |
| Immunogen Species   | Homo sapiens (Human)                                                             |
| Research Area       | Epigenetics and Nuclear Signaling                                                |
| Target Names        | ZFP69B                                                                           |
| Image               | Immunohistochemistry of paraffin-embedded                                        |

Immunohistochemistry of paraffin-embedded human liver tissue using CSB-PA026913LA01HU at dilution of 1:100

Immunohistochemistry of paraffin-embedded human bladder cancer using CSB-PA026913LA01HU at dilution of 1:100