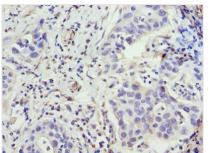

## ZFP69B Antibody

| Product Code        | CSB-PA026913LA01HU                                                               |
|---------------------|----------------------------------------------------------------------------------|
| Storage             | Upon receipt, store at -20°C or -80°C. Avoid repeated freeze.                    |
| Uniprot No.         | Q9UJL9                                                                           |
| Immunogen           | Recombinant Human Zinc finger protein 69 homolog B protein (15-310AA)            |
| Raised In           | Rabbit                                                                           |
| Species Reactivity  | Human                                                                            |
| Tested Applications | ELISA, IHC; Recommended dilution: IHC:1:20-1:200                                 |
| Form                | Liquid                                                                           |
| Conjugate           | Non-conjugated                                                                   |
| Storage Buffer      | Preservative: 0.03% Proclin 300<br>Constituents: 50% Glycerol, 0.01M PBS, PH 7.4 |
| Purification Method | >95%, Protein G purified                                                         |
| Isotype             | lgG                                                                              |
| Clonality           | Polyclonal                                                                       |
| Alias               | Zinc finger protein 69 homolog B (Zinc finger protein 643), ZFP69B, ZNF643       |
| Immunogen Species   | Homo sapiens (Human)                                                             |
| Research Area       | Epigenetics and Nuclear Signaling                                                |
| Target Names        | ZFP69B                                                                           |
| Image               | Immunohistochemistry of paraffin-embedded                                        |

Immunohistochemistry of paraffin-embedded human liver tissue using CSB-PA026913LA01HU at dilution of 1:100

Immunohistochemistry of paraffin-embedded human bladder cancer using CSB-PA026913LA01HU at dilution of 1:100