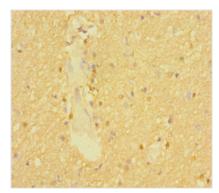

Immunohistochemistry of paraffin-embedded human brain tissue using CSB-PA04209A0Rb at dilution of 1:100