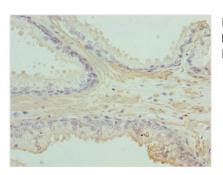

## **CUSABIO TECHNOLOGY LLC**

Immunohistochemistry of paraffin-embedded human prostate cancer using CSB-PA12799A0Rb at dilution of 1:100

Immunohistochemistry of paraffin-embedded human colon tissue using CSB-PA12799A0Rb at dilution of 1:100