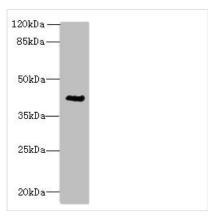

Western blot

All lanes: ACTG2 antibody at 3µg/ml + CEM

whole cell lysate Secondary

Goat polyclonal to rabbit IgG at 1/10000 dilution

Predicted band size: 42, 38 kDa Observed band size: 42 kDa