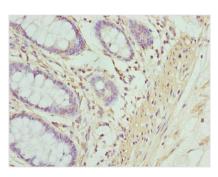

## **CUSABIO TECHNOLOGY LLC**

Immunohistochemistry of paraffin-embedded human prostate cancer using CSB-PA12799A0Rb at dilution of 1:100

Immunohistochemistry of paraffin-embedded human colon tissue using CSB-PA12799A0Rb at dilution of 1:100