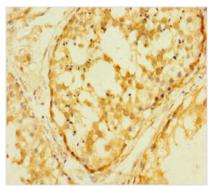

## **CUSABIO TECHNOLOGY LLC**

Immunohistochemistry of paraffin-embedded human testis tissue using CSB-PA622040LA01HU at dilution of 1:100