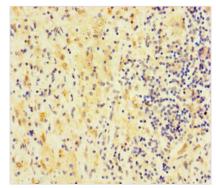

Immunohistochemistry of paraffin-embedded human lung cancer using CSB-PA622040LA01HU at dilution of 1:100