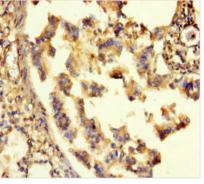

## GABRA6 Antibody

| Product Code        | CSB-PA623078LA01HU                                                                          |
|---------------------|---------------------------------------------------------------------------------------------|
| Storage             | Upon receipt, store at -20°C or -80°C. Avoid repeated freeze.                               |
| Uniprot No.         | Q16445                                                                                      |
| Immunogen           | Recombinant Human Gamma-aminobutyric acid receptor subunit alpha-6 protein (20-242AA)       |
| Raised In           | Rabbit                                                                                      |
| Species Reactivity  | Human                                                                                       |
| Tested Applications | ELISA, IHC; Recommended dilution: IHC:1:20-1:200                                            |
| Form                | Liquid                                                                                      |
| Conjugate           | Non-conjugated                                                                              |
| Storage Buffer      | Preservative: 0.03% Proclin 300<br>Constituents: 50% Glycerol, 0.01M PBS, PH 7.4            |
| Purification Method | >95%, Protein G purified                                                                    |
| Isotype             | lgG                                                                                         |
| Clonality           | Polyclonal                                                                                  |
| Alias               | Gamma-aminobutyric acid receptor subunit alpha-6 (GABA(A) receptor subunit alpha-6), GABRA6 |
| Immunogen Species   | Homo sapiens (Human)                                                                        |
| Research Area       | Neuroscience                                                                                |
| Target Names        | GABRA6                                                                                      |
| Image               |                                                                                             |

Immunohistochemistry of paraffin-embedded human lung tissue using CSB-PA623078LA01HU at dilution of 1:100

1