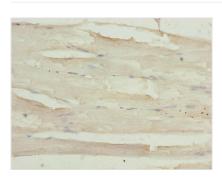

Predicted band size: 43, 30 kDa Observed band size: 43 kDa

Immunohistochemistry of paraffin-embedded human kidney tissue using CSB-PA623086LA01HU at dilution of 1:100

Immunohistochemistry of paraffin-embedded human skeletal muscle tissue using CSB-PA623086LA01HU at dilution of 1:100