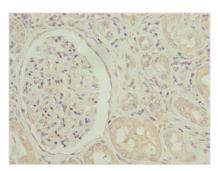

Predicted band size: 43, 30 kDa Observed band size: 43 kDa

Immunohistochemistry of paraffin-embedded human kidney tissue using CSB-PA623086LA01HU at dilution of 1:100

Immunohistochemistry of paraffin-embedded human skeletal muscle tissue using CSB-PA623086LA01HU at dilution of 1:100