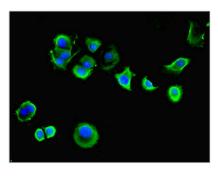

Immunofluorescent analysis of MCF-7 cells using CSB-PA623086LA01HU at dilution of 1:100 and Alexa Fluor 488-congugated AffiniPure Goat Anti-Rabbit IgG(H+L)