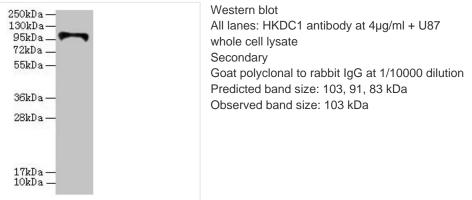

## **HKDC1** Antibody

| Product Code        | CSB-PA647983LA01HU                                                                     |
|---------------------|----------------------------------------------------------------------------------------|
| Storage             | Upon receipt, store at -20°C or -80°C. Avoid repeated freeze.                          |
| Uniprot No.         | Q2TB90                                                                                 |
| Immunogen           | Recombinant Human Putative hexokinase HKDC1 protein (129-427AA)                        |
| Raised In           | Rabbit                                                                                 |
| Species Reactivity  | Human                                                                                  |
| Tested Applications | ELISA, WB, IHC; Recommended dilution: WB:1:1000-1:5000, IHC:1:20-1:200                 |
| Form                | Liquid                                                                                 |
| Conjugate           | Non-conjugated                                                                         |
| Storage Buffer      | Preservative: 0.03% Proclin 300<br>Constituents: 50% Glycerol, 0.01M PBS, PH 7.4       |
| Purification Method | >95%, Protein G purified                                                               |
| Isotype             | IgG                                                                                    |
| Clonality           | Polyclonal                                                                             |
| Alias               | Putative hexokinase HKDC1 (EC 2.7.1.1) (Hexokinase domain-containing protein 1), HKDC1 |
| Immunogen Species   | Homo sapiens (Human)                                                                   |
| Research Area       | Signal Transduction                                                                    |
| Target Names        | HKDC1                                                                                  |
| Image               | Western blat                                                                           |