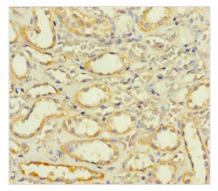

Immunohistochemistry of paraffin-embedded human kidney tissue using CSB-PA668593LA01HU at dilution of 1:100