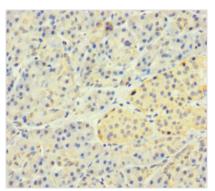

## **CUSABIO TECHNOLOGY LLC**

Immunohistochemistry of paraffin-embedded human pancreatic tissue using CSB-PA668593LA01HU at dilution of 1:100