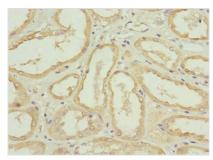

Immunohistochemistry of paraffin-embedded human kidney tissue using CSB-PA670967LA01HU at dilution of 1:100

Immunohistochemistry of paraffin-embedded human small intestine tissue using CSB-PA670967LA01HU at dilution of 1:100