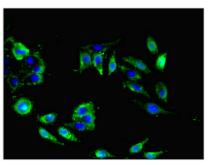

## **CUSABIO TECHNOLOGY LLC**

Immunofluorescent analysis of Hela cells using CSB-PA670967LA01HU at dilution of 1:100 and Alexa Fluor 488-congugated AffiniPure Goat Anti-Rabbit IgG(H+L)