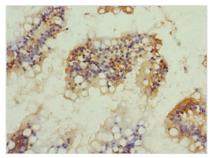

Immunohistochemistry of paraffin-embedded human kidney tissue using CSB-PA670967LA01HU at dilution of 1:100

Immunohistochemistry of paraffin-embedded human small intestine tissue using CSB-PA670967LA01HU at dilution of 1:100