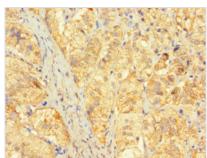

Immunohistochemistry of paraffin-embedded human adrenal gland tissue using CSB-PA676570LA01HU at dilution of 1:100