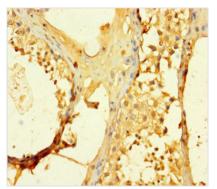

## **CUSABIO TECHNOLOGY LLC**

Immunohistochemistry of paraffin-embedded human testis tissue using CSB-PA676576LA01HU at dilution of 1:100