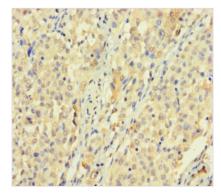

Immunohistochemistry of paraffin-embedded human lung cancer using CSB-PA676576LA01HU at dilution of 1:100