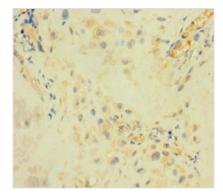

Immunohistochemistry of paraffin-embedded human placenta tissue using CSB-PA685925LA01HU at dilution of 1:100