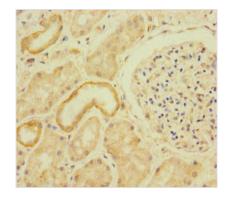

Immunohistochemistry of paraffin-embedded human kidney tissue using CSB-PA687456LA01HU at dilution of 1:100