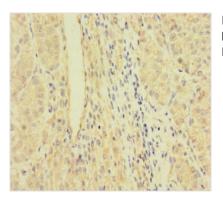

## **CUSABIO TECHNOLOGY LLC**

Immunohistochemistry of paraffin-embedded human liver cancer using CSB-PA687456LA01HU at dilution of 1:100

Immunofluorescent analysis of HepG2 cells using CSB-PA687456LA01HU at dilution of 1:100 and Alexa Fluor 488-congugated AffiniPure Goat Anti-Rabbit IgG(H+L)