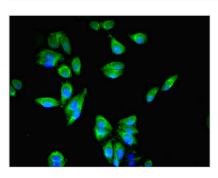

## **CUSABIO TECHNOLOGY LLC**

Immunohistochemistry of paraffin-embedded human liver cancer using CSB-PA687456LA01HU at dilution of 1:100

Immunofluorescent analysis of HepG2 cells using CSB-PA687456LA01HU at dilution of 1:100 and Alexa Fluor 488-congugated AffiniPure Goat Anti-Rabbit IgG(H+L)