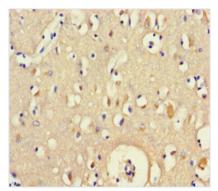

## **CUSABIO TECHNOLOGY LLC**

Immunohistochemistry of paraffin-embedded human brain tissue using CSB-PA705160LA01HU at dilution of 1:100