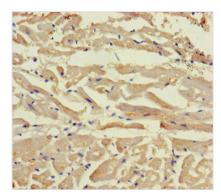

Immunohistochemistry of paraffin-embedded human heart tissue using CSB-PA705160LA01HU at dilution of 1:100