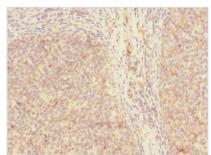

## SH3D19 Antibody

| <b>Product Code</b>        | CSB-PA711356LA01HU                                                                                |
|----------------------------|---------------------------------------------------------------------------------------------------|
| Storage                    | Upon receipt, store at -20°C or -80°C. Avoid repeated freeze.                                     |
| Uniprot No.                | Q5HYK7                                                                                            |
| Immunogen                  | Recombinant Human SH3 domain-containing protein 19 protein (468-767AA)                            |
| Raised In                  | Rabbit                                                                                            |
| Species Reactivity         | Human                                                                                             |
| <b>Tested Applications</b> | ELISA, IHC; Recommended dilution: IHC:1:20-1:200                                                  |
| Form                       | Liquid                                                                                            |
| Conjugate                  | Non-conjugated                                                                                    |
| Storage Buffer             | Preservative: 0.03% Proclin 300<br>Constituents: 50% Glycerol, 0.01M PBS, PH 7.4                  |
| <b>Purification Method</b> | >95%, Protein G purified                                                                          |
| Isotype                    | IgG                                                                                               |
| Clonality                  | Polyclonal                                                                                        |
| Alias                      | SH3 domain-containing protein 19 (ADAM-binding protein Eve-1) (EEN-binding protein) (EBP), SH3D19 |
| Immunogen Species          | Homo sapiens (Human)                                                                              |
| Research Area              | Cell Biology                                                                                      |
| Target Names               | SH3D19                                                                                            |
| Image                      | Immunohistochemistry of paraffin-embedded                                                         |

Immunohistochemistry of paraffin-embedded human tonsil tissue using CSB-PA711356LA01HU at dilution of 1:100

Immunohistochemistry of paraffin-embedded human heart tissue using CSB-PA711356LA01HU at dilution of 1:100