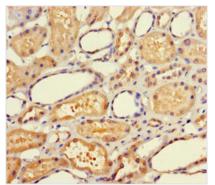

## **CUSABIO TECHNOLOGY LLC**

Immunohistochemistry of paraffin-embedded human kidney tissue using CSB-PA716349LA01HU at dilution of 1:100