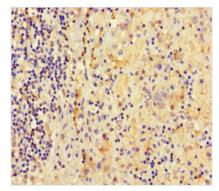

Immunohistochemistry of paraffin-embedded human lung cancer using CSB-PA716349LA01HU at dilution of 1:100