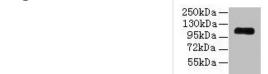

Western blot

All lanes: EGFLAM antibody at 3µg/ml + Mouse

heart tissue

Goat polyclonal to rabbit IgG at 1/10000 dilution Predicted band size: 112, 111, 42, 85, 17 kDa

Observed band size: 112 kDa