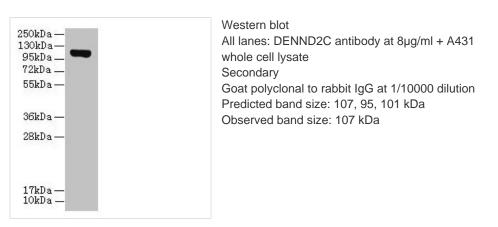

ype                    | lgG                                                                              |
| Clonality                  | Polyclonal                                                                       |
| Alias                      | DENN domain-containing protein 2C, DENND2C                                       |
| Immunogen Species          | Homo sapiens (Human)                                                             |
| Research Area              | Cell Biology                                                                     |
| Target Names               | DENND2C                                                                          |
|                            |                                                                                  |

Image



1