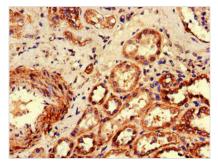

Immunohistochemistry of paraffin-embedded human kidney tissue using CSB-PA730130LA01HU at dilution of 1:100

Immunofluorescent analysis of Hela cells using CSB-PA730130LA01HU at dilution of 1:100 and Alexa Fluor 488-congugated AffiniPure Goat Anti-Rabbit IgG(H+L)