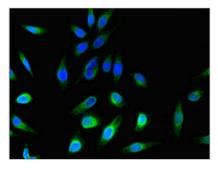

Immunohistochemistry of paraffin-embedded human kidney tissue using CSB-PA730130LA01HU at dilution of 1:100

Immunofluorescent analysis of Hela cells using CSB-PA730130LA01HU at dilution of 1:100 and Alexa Fluor 488-congugated AffiniPure Goat Anti-Rabbit IgG(H+L)