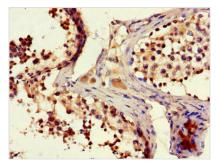

Immunohistochemistry of paraffin-embedded human testis tissue using CSB-PA735976LA01HU at dilution of 1:100

Immunofluorescent analysis of Hela cells using CSB-PA735976LA01HU at dilution of 1:100 and Alexa Fluor 488-congugated AffiniPure Goat Anti-Rabbit IgG(H+L)