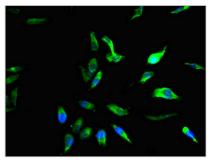

Immunohistochemistry of paraffin-embedded human testis tissue using CSB-PA735976LA01HU at dilution of 1:100

Immunofluorescent analysis of Hela cells using CSB-PA735976LA01HU at dilution of 1:100 and Alexa Fluor 488-congugated AffiniPure Goat Anti-Rabbit IgG(H+L)