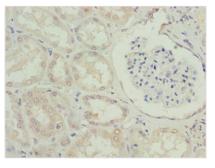

Image

Immunohistochemistry of paraffin-embedded human kidney tissue using CSB-PA740681LA01HU at dilution of 1:100

Immunohistochemistry of paraffin-embedded human liver cancer using CSB-PA740681LA01HU at dilution of 1:100