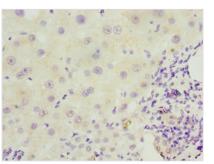

Image

Immunohistochemistry of paraffin-embedded human kidney tissue using CSB-PA740681LA01HU at dilution of 1:100

Immunohistochemistry of paraffin-embedded human liver cancer using CSB-PA740681LA01HU at dilution of 1:100