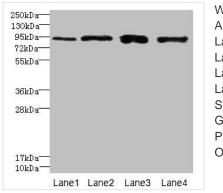

## Image

Western blot All lanes: XRRA1 antibody at 6µg/ml Lane 1: HepG2 whole cell lysate Lane 2: Mouse kidney tissue Lane 3: HL60 whole cell lysate Lane 4: U251 whole cell lysate Secondary Goat polyclonal to rabbit IgG at 1/10000 dilution Predicted band size: 90, 68, 89, 84, 59 kDa Observed band size: 90 kDa