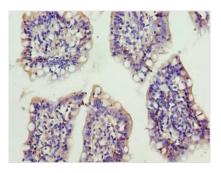

## **CUSABIO TECHNOLOGY LLC**

🕜 Tel: +1-301-363-4651 🛛 🖂 Email: cusabio@cusabio.com 🙆 Website: www.cusabio.com 🧉

Immunohistochemistry of paraffin-embedded human small intestine tissue using CSB-PA747397LA01HU at dilution of 1:100