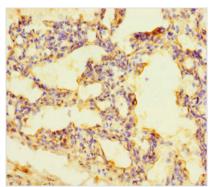

## **CUSABIO TECHNOLOGY LLC**

Immunohistochemistry of paraffin-embedded human lung tissue using CSB-PA751157LA01HU at dilution of 1:100