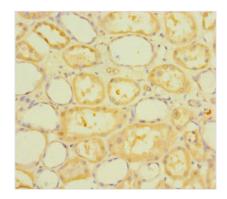

Immunohistochemistry of paraffin-embedded human kidney tissue using CSB-PA751157LA01HU at dilution of 1:100