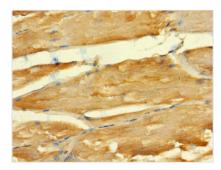

Immunohistochemistry of paraffin-embedded human skeletal muscle tissue using CSB-PA753612LA01HU at dilution of 1:100

Immunohistochemistry of paraffin-embedded human kidney tissue using CSB-PA753612LA01HU at dilution of 1:100