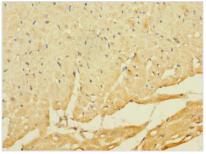

## C8orf74 Antibody

| CSB-PA764703LA01HU                                                               |
|----------------------------------------------------------------------------------|
|                                                                                  |
| Upon receipt, store at -20°C or -80°C. Avoid repeated freeze.                    |
| Q6P047                                                                           |
| Recombinant Human Uncharacterized protein C8orf74 protein (1-294AA)              |
| Rabbit                                                                           |
| Human                                                                            |
| ELISA, IHC; Recommended dilution: IHC:1:20-1:200                                 |
| Liquid                                                                           |
| Non-conjugated                                                                   |
| Preservative: 0.03% Proclin 300<br>Constituents: 50% Glycerol, 0.01M PBS, PH 7.4 |
| >95%, Protein G purified                                                         |
| IgG                                                                              |
| Polyclonal                                                                       |
| Uncharacterized protein C8orf74, C8orf74                                         |
| Homo sapiens (Human)                                                             |
| Others                                                                           |
| C8orf74                                                                          |
| Immunohistochemistry of paraffin-embedded                                        |
|                                                                                  |

Immunohistochemistry of paraffin-embedded human heart tissue using CSB-PA764703LA01HU at dilution of 1:100

1