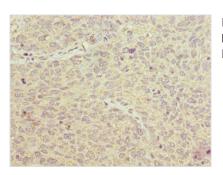

## **CUSABIO TECHNOLOGY LLC**

Immunohistochemistry of paraffin-embedded human cervical cancer using CSB-PA764776LA01HU at dilution of 1:100

Immunohistochemistry of paraffin-embedded human glioma using CSB-PA764776LA01HU at dilution of 1:100