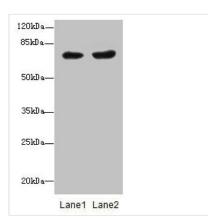

**Image** 

Western blot

All lanes: PGM2L1 antibody at 0.8µg/ml

Lane 1: HL60 whole cell lysate Lane 2: MCF-7 whole cell lysate

Secondary

Goat polyclonal to rabbit IgG at 1/10000 dilution

Predicted band size: 71 kDa Observed band size: 71 kDa