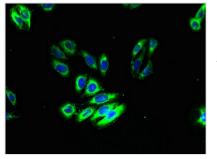

Image

Immunofluorescent analysis of HepG2 cells using CSB-PA808998LA01HU at dilution of 1:100 and Alexa Fluor 488-congugated AffiniPure Goat Anti-Rabbit IgG(H+L)

1