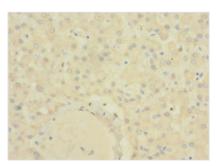

Immunohistochemistry of paraffin-embedded human liver tissue using CSB-PA811607LA01HU at dilution of 1:100

Immunofluorescent analysis of A431 cells using CSB-PA811607LA01HU at dilution of 1:100 and Alexa Fluor 488-congugated AffiniPure Goat Anti-Rabbit IgG(H+L)