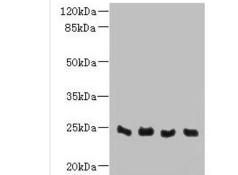

Lane1 Lane2 Lane3 Lane4

Western blot

All lanes: C4orf33 antibody at 4µg/ml

Lane 1: Mouse kidney tissue Lane 2: Mouse liver tissue Lane 3: Mouse lung tissue Lane 4: Mouse heart tissue

Secondary

Goat polyclonal to rabbit IgG at 1/10000 dilution

Predicted band size: 24 kDa Observed band size: 24 kDa