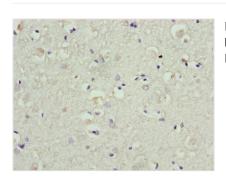

## **BATF2** Antibody

| <b>Product Code</b>        | CSB-PA822685LA01HU                                                                                                   |
|----------------------------|----------------------------------------------------------------------------------------------------------------------|
| Storage                    | Upon receipt, store at -20°C or -80°C. Avoid repeated freeze.                                                        |
| Uniprot No.                | Q8N1L9                                                                                                               |
| Immunogen                  | Recombinant Human Basic leucine zipper transcriptional factor ATF-like 2 protein (1-189AA)                           |
| Raised In                  | Rabbit                                                                                                               |
| Species Reactivity         | Human                                                                                                                |
| <b>Tested Applications</b> | ELISA, IHC; Recommended dilution: IHC:1:20-1:200                                                                     |
| Form                       | Liquid                                                                                                               |
| Conjugate                  | Non-conjugated                                                                                                       |
| Storage Buffer             | Preservative: 0.03% Proclin 300<br>Constituents: 50% Glycerol, 0.01M PBS, PH 7.4                                     |
| <b>Purification Method</b> | >95%, Protein G purified                                                                                             |
| Isotype                    | IgG                                                                                                                  |
| Clonality                  | Polyclonal                                                                                                           |
| Alias                      | Basic leucine zipper transcriptional factor ATF-like 2 (B-ATF-2) (Suppressor of AP-1 regulated by IFN) (SARI), BATF2 |
| Immunogen Species          | Homo sapiens (Human)                                                                                                 |
| Research Area              | Epigenetics and Nuclear Signaling                                                                                    |
| Target Names               | BATF2                                                                                                                |
| Image                      | Immunohistochemistry of paraffin-embedded                                                                            |

Immunohistochemistry of paraffin-embedded human testis tissue using CSB-PA822685LA01HU at dilution of 1:100

Immunohistochemistry of paraffin-embedded human brain tissue using CSB-PA822685LA01HU at dilution of 1:100