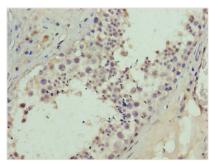

## **BATF2** Antibody

| <b>Product Code</b>        | CSB-PA822685LA01HU                                                                                                   |
|----------------------------|----------------------------------------------------------------------------------------------------------------------|
| Storage                    | Upon receipt, store at -20°C or -80°C. Avoid repeated freeze.                                                        |
| Uniprot No.                | Q8N1L9                                                                                                               |
| Immunogen                  | Recombinant Human Basic leucine zipper transcriptional factor ATF-like 2 protein (1-189AA)                           |
| Raised In                  | Rabbit                                                                                                               |
| Species Reactivity         | Human                                                                                                                |
| <b>Tested Applications</b> | ELISA, IHC; Recommended dilution: IHC:1:20-1:200                                                                     |
| Form                       | Liquid                                                                                                               |
| Conjugate                  | Non-conjugated                                                                                                       |
| Storage Buffer             | Preservative: 0.03% Proclin 300<br>Constituents: 50% Glycerol, 0.01M PBS, PH 7.4                                     |
| <b>Purification Method</b> | >95%, Protein G purified                                                                                             |
| Isotype                    | IgG                                                                                                                  |
| Clonality                  | Polyclonal                                                                                                           |
| Alias                      | Basic leucine zipper transcriptional factor ATF-like 2 (B-ATF-2) (Suppressor of AP-1 regulated by IFN) (SARI), BATF2 |
| Immunogen Species          | Homo sapiens (Human)                                                                                                 |
| Research Area              | Epigenetics and Nuclear Signaling                                                                                    |
| Target Names               | BATF2                                                                                                                |
| Image                      | Immunohistochemistry of paraffin-embedded                                                                            |

Immunohistochemistry of paraffin-embedded human testis tissue using CSB-PA822685LA01HU at dilution of 1:100

Immunohistochemistry of paraffin-embedded human brain tissue using CSB-PA822685LA01HU at dilution of 1:100