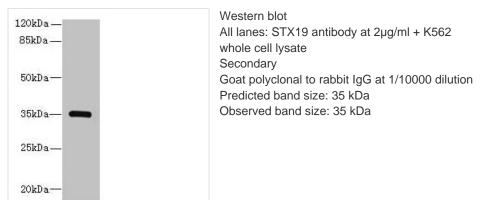

## STX19 Antibody

| Product Code               | CSB-PA822703LA01HU                                                               |
|----------------------------|----------------------------------------------------------------------------------|
| Storage                    | Upon receipt, store at -20°C or -80°C. Avoid repeated freeze.                    |
| Uniprot No.                | Q8N4C7                                                                           |
| Immunogen                  | Recombinant Human Syntaxin-19 protein (1-140AA)                                  |
| Raised In                  | Rabbit                                                                           |
| Species Reactivity         | Human                                                                            |
| <b>Tested Applications</b> | ELISA, WB; Recommended dilution: WB:1:1000-1:5000                                |
| Form                       | Liquid                                                                           |
| Conjugate                  | Non-conjugated                                                                   |
| Storage Buffer             | Preservative: 0.03% Proclin 300<br>Constituents: 50% Glycerol, 0.01M PBS, PH 7.4 |
| Purification Method        | >95%, Protein G purified                                                         |
| Isotype                    | IgG                                                                              |
| Clonality                  | Polyclonal                                                                       |
| Alias                      | Syntaxin-19, STX19                                                               |
| Immunogen Species          | Homo sapiens (Human)                                                             |
| Research Area              | Signal Transduction                                                              |
| Image                      |                                                                                  |