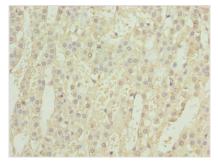

## **GEMIN6** Antibody

| <b>Product Code</b>        | CSB-PA823902LA01HU                                                               |
|----------------------------|----------------------------------------------------------------------------------|
| Storage                    | Upon receipt, store at -20°C or -80°C. Avoid repeated freeze.                    |
| Uniprot No.                | Q8WXD5                                                                           |
| Immunogen                  | Recombinant Human Gem-associated protein 6 protein (1-167AA)                     |
| Raised In                  | Rabbit                                                                           |
| Species Reactivity         | Human                                                                            |
| <b>Tested Applications</b> | ELISA, IHC; Recommended dilution: IHC:1:20-1:200                                 |
| Form                       | Liquid                                                                           |
| Conjugate                  | Non-conjugated                                                                   |
| Storage Buffer             | Preservative: 0.03% Proclin 300<br>Constituents: 50% Glycerol, 0.01M PBS, PH 7.4 |
| Purification Method        | >95%, Protein G purified                                                         |
| Isotype                    | IgG                                                                              |
| Clonality                  | Polyclonal                                                                       |
| Alias                      | Gem-associated protein 6 (Gemin-6) (SIP2), GEMIN6                                |
| Immunogen Species          | Homo sapiens (Human)                                                             |
| Research Area              | Epigenetics and Nuclear Signaling                                                |
| Target Names               | GEMIN6                                                                           |
| Image                      | Immunohistochemistry of paraffin-embedded                                        |

Immunohistochemistry of paraffin-embedded human adrenal gland tissue using CSB-PA823902LA01HU at dilution of 1:100