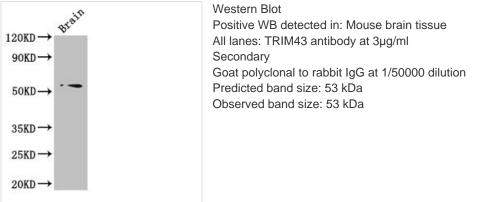

## **TRIM43** Antibody

| Product Code        | CSB-PA836189LA01HU                                                               |
|---------------------|----------------------------------------------------------------------------------|
| Storage             | Upon receipt, store at -20°C or -80°C. Avoid repeated freeze.                    |
| Uniprot No.         | Q96BQ3                                                                           |
| Immunogen           | Recombinant Human Tripartite motif-containing protein 43 protein (43-240AA)      |
| Raised In           | Rabbit                                                                           |
| Species Reactivity  | Human, Mouse                                                                     |
| Tested Applications | ELISA, WB; Recommended dilution: WB:1:500-1:5000                                 |
| Form                | Liquid                                                                           |
| Conjugate           | Non-conjugated                                                                   |
| Storage Buffer      | Preservative: 0.03% Proclin 300<br>Constituents: 50% Glycerol, 0.01M PBS, PH 7.4 |
| Purification Method | >95%, Protein G purified                                                         |
| Isotype             | lgG                                                                              |
| Clonality           | Polyclonal                                                                       |
| Alias               | Tripartite motif-containing protein 43, TRIM43                                   |
| Immunogen Species   | Homo sapiens (Human)                                                             |
| Research Area       | Others                                                                           |
| Target Names        | TRIM43                                                                           |
| Image               |                                                                                  |