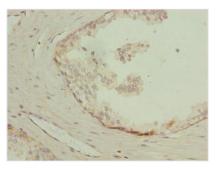

Image

Immunohistochemistry of paraffin-embedded human prostate cancer using CSB-PA836299LA01HU at dilution of 1:100

Immunohistochemistry of paraffin-embedded human gastric cancer using CSB-PA836299LA01HU at dilution of 1:100