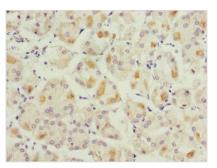

Image

Immunohistochemistry of paraffin-embedded human prostate cancer using CSB-PA836299LA01HU at dilution of 1:100

Immunohistochemistry of paraffin-embedded human gastric cancer using CSB-PA836299LA01HU at dilution of 1:100