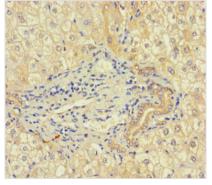

## **RIBC1** Antibody

| Product Code        | CSB-PA836661LA01HU                                                               |
|---------------------|----------------------------------------------------------------------------------|
| Storage             | Upon receipt, store at -20°C or -80°C. Avoid repeated freeze.                    |
| Uniprot No.         | Q8N443                                                                           |
| Immunogen           | Recombinant Human RIB43A-like with coiled-coils protein 1 protein (1-200AA)      |
| Raised In           | Rabbit                                                                           |
| Species Reactivity  | Human                                                                            |
| Tested Applications | ELISA, IHC; Recommended dilution: IHC:1:20-1:200                                 |
| Form                | Liquid                                                                           |
| Conjugate           | Non-conjugated                                                                   |
| Storage Buffer      | Preservative: 0.03% Proclin 300<br>Constituents: 50% Glycerol, 0.01M PBS, PH 7.4 |
| Purification Method | >95%, Protein G purified                                                         |
| Isotype             | IgG                                                                              |
| Clonality           | Polyclonal                                                                       |
| Alias               | RIB43A-like with coiled-coils protein 1, RIBC1                                   |
| Immunogen Species   | Homo sapiens (Human)                                                             |
| Research Area       | Cell Biology                                                                     |
| Target Names        | RIBC1                                                                            |
| Image               | Immunohietochemietry of paraffin-embedded                                        |

Immunohistochemistry of paraffin-embedded human liver tissue using CSB-PA836661LA01HU at dilution of 1:100

1