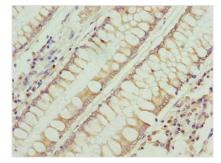

## RFESD Antibody

| <b>Product Code</b>        | CSB-PA840551LA01HU                                                               |
|----------------------------|----------------------------------------------------------------------------------|
| Storage                    | Upon receipt, store at -20°C or -80°C. Avoid repeated freeze.                    |
| Uniprot No.                | Q8TAC1                                                                           |
| Immunogen                  | Recombinant Human Rieske domain-containing protein (1-157AA)                     |
| Raised In                  | Rabbit                                                                           |
| Species Reactivity         | Human                                                                            |
| <b>Tested Applications</b> | ELISA, IHC; Recommended dilution: IHC:1:20-1:200                                 |
| Form                       | Liquid                                                                           |
| Conjugate                  | Non-conjugated                                                                   |
| Storage Buffer             | Preservative: 0.03% Proclin 300<br>Constituents: 50% Glycerol, 0.01M PBS, PH 7.4 |
| Purification Method        | >95%, Protein G purified                                                         |
| Isotype                    | IgG                                                                              |
| Clonality                  | Polyclonal                                                                       |
| Alias                      | Rieske domain-containing protein, RFESD                                          |
| Immunogen Species          | Homo sapiens (Human)                                                             |
| Research Area              | Cell Biology                                                                     |
| Target Names               | RFESD                                                                            |
| Image                      | Immunohistochemistry of paraffin-embedded                                        |

Immunohistochemistry of paraffin-embedded human colon cancer using CSB-PA840551LA01HU at dilution of 1:100