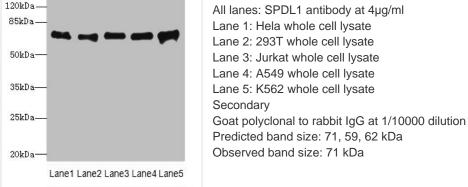

## SPDL1 Antibody

| Product Code        | CSB-PA842662LA01HU                                                                                                                                                                                                         |
|---------------------|----------------------------------------------------------------------------------------------------------------------------------------------------------------------------------------------------------------------------|
| Storage             | Upon receipt, store at -20°C or -80°C. Avoid repeated freeze.                                                                                                                                                              |
| Uniprot No.         | Q96EA4                                                                                                                                                                                                                     |
| Immunogen           | Recombinant Human Protein Spindly protein (1-300AA)                                                                                                                                                                        |
| Raised In           | Rabbit                                                                                                                                                                                                                     |
| Species Reactivity  | Human                                                                                                                                                                                                                      |
| Tested Applications | ELISA, WB, IHC; Recommended dilution: WB:1:1000-1:5000, IHC:1:20-1:200                                                                                                                                                     |
| Form                | Liquid                                                                                                                                                                                                                     |
| Conjugate           | Non-conjugated                                                                                                                                                                                                             |
| Storage Buffer      | Preservative: 0.03% Proclin 300<br>Constituents: 50% Glycerol, 0.01M PBS, PH 7.4                                                                                                                                           |
| Purification Method | >95%, Protein G purified                                                                                                                                                                                                   |
| Isotype             | lgG                                                                                                                                                                                                                        |
| Clonality           | Polyclonal                                                                                                                                                                                                                 |
| Alias               | Protein Spindly (hSpindly) (Arsenite-related gene 1 protein) (Coiled-coil domain containing protein 99) (Rhabdomyosarcoma antigen MU-RMS-40.4A) (Spindle apparatus coiled-coil domain-containing protein 1), SPDL1, CCDC99 |
| Immunogen Species   | Homo sapiens (Human)                                                                                                                                                                                                       |
| Research Area       | Cell Biology                                                                                                                                                                                                               |
| Target Names        | SPDL1                                                                                                                                                                                                                      |
| Image               | <sup>120kDa</sup> — Western blot<br>All lanes: SPDL1 antibody at 4µg/ml                                                                                                                                                    |