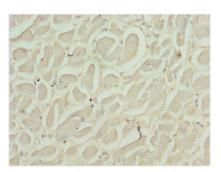

Immunohistochemistry of paraffin-embedded human skeletal muscle tissue using CSB-PA842758LA01HU at dilution of 1:100

Immunohistochemistry of paraffin-embedded human heart tissue using CSB-PA842758LA01HU at dilution of 1:100