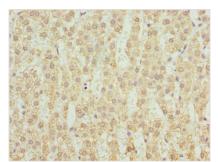

## CYP4X1 Antibody

| <b>Product Code</b>        | CSB-PA847606LA01HU                                                               |
|----------------------------|----------------------------------------------------------------------------------|
| Storage                    | Upon receipt, store at -20°C or -80°C. Avoid repeated freeze.                    |
| Uniprot No.                | Q8N118                                                                           |
| Immunogen                  | Recombinant Human Cytochrome P450 4X1 protein (35-300AA)                         |
| Raised In                  | Rabbit                                                                           |
| <b>Species Reactivity</b>  | Human                                                                            |
| <b>Tested Applications</b> | ELISA, IHC, IF; Recommended dilution: IHC:1:20-1:200, IF:1:50-1:200              |
| Form                       | Liquid                                                                           |
| Conjugate                  | Non-conjugated                                                                   |
| Storage Buffer             | Preservative: 0.03% Proclin 300<br>Constituents: 50% Glycerol, 0.01M PBS, PH 7.4 |
| Purification Method        | >95%, Protein G purified                                                         |
| Isotype                    | IgG                                                                              |
| Clonality                  | Polyclonal                                                                       |
| Alias                      | Cytochrome P450 4X1 (EC 1.14.14.1) (CYPIVX1), CYP4X1                             |
| Immunogen Species          | Homo sapiens (Human)                                                             |
| Research Area              | Others                                                                           |
| Target Names               | CYP4X1                                                                           |
| Image                      | Immunohistochomistry of paraffin ombodded                                        |

Immunohistochemistry of paraffin-embedded human adrenal gland tissue using CSB-PA847606LA01HU at dilution of 1:100

Immunofluorescent analysis of HepG2 cells using CSB-PA847606LA01HU at dilution of 1:100 and Alexa Fluor 488-congugated AffiniPure Goat Anti-Rabbit IgG(H+L)