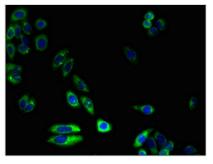

Immunohistochemistry of paraffin-embedded human adrenal gland tissue using CSB-PA847606LA01HU at dilution of 1:100

Immunofluorescent analysis of HepG2 cells using CSB-PA847606LA01HU at dilution of 1:100 and Alexa Fluor 488-congugated AffiniPure Goat Anti-Rabbit IgG(H+L)