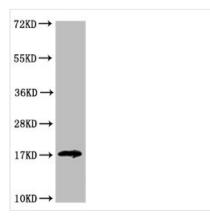

Western Blot

Positive WB detected in: HEK293 whole cell

All lanes: LGALS14 antibody at 3.2μg/ml

Secondary

Goat polyclonal to rabbit IgG at 1/50000 dilution

Predicted band size: 17, 20 kDa Observed band size: 17 kDa