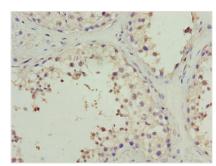

Immunohistochemistry of paraffin-embedded human testis tissue using CSB-PA850252LA01HU at dilution of 1:100