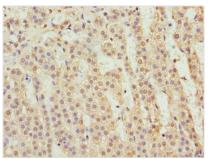

## **CUSABIO TECHNOLOGY LLC**

Immunohistochemistry of paraffin-embedded human adrenal gland tissue using CSB-PA850252LA01HU at dilution of 1:100