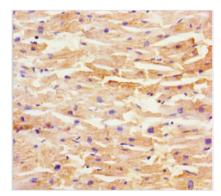

## SHD Antibody

| <b>Product Code</b>        | CSB-PA850314LA01HU                                                               |
|----------------------------|----------------------------------------------------------------------------------|
| Storage                    | Upon receipt, store at -20°C or -80°C. Avoid repeated freeze.                    |
| Uniprot No.                | Q96IW2                                                                           |
| Immunogen                  | Recombinant Human SH2 domain-containing adapter protein D protein (1-300AA)      |
| Raised In                  | Rabbit                                                                           |
| Species Reactivity         | Human                                                                            |
| Tested Applications        | ELISA, IHC; Recommended dilution: IHC:1:20-1:200                                 |
| Form                       | Liquid                                                                           |
| Conjugate                  | Non-conjugated                                                                   |
| Storage Buffer             | Preservative: 0.03% Proclin 300<br>Constituents: 50% Glycerol, 0.01M PBS, PH 7.4 |
| <b>Purification Method</b> | >95%, Protein G purified                                                         |
| Isotype                    | IgG                                                                              |
| Clonality                  | Polyclonal                                                                       |
| Alias                      | SH2 domain-containing adapter protein D, SHD                                     |
| Immunogen Species          | Homo sapiens (Human)                                                             |
| Research Area              | Others                                                                           |
| Target Names               | SHD                                                                              |
| Image                      | Immunohistochemistry of paraffin-embedded                                        |

Immunohistochemistry of paraffin-embedded human heart tissue using CSB-PA850314LA01HU at dilution of 1:100