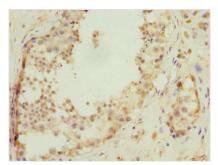

## C17orf47 Antibody

| <b>Product Code</b>        | CSB-PA850873LA01HU                                                               |
|----------------------------|----------------------------------------------------------------------------------|
| Storage                    | Upon receipt, store at -20°C or -80°C. Avoid repeated freeze.                    |
| Uniprot No.                | Q8NEP4                                                                           |
| Immunogen                  | Recombinant Human Uncharacterized protein C17orf47 protein (1-300AA)             |
| Raised In                  | Rabbit                                                                           |
| Species Reactivity         | Human                                                                            |
| <b>Tested Applications</b> | ELISA, IHC; Recommended dilution: IHC:1:20-1:200                                 |
| Form                       | Liquid                                                                           |
| Conjugate                  | Non-conjugated                                                                   |
| Storage Buffer             | Preservative: 0.03% Proclin 300<br>Constituents: 50% Glycerol, 0.01M PBS, PH 7.4 |
| Purification Method        | >95%, Protein G purified                                                         |
| Isotype                    | IgG                                                                              |
| Clonality                  | Polyclonal                                                                       |
| Alias                      | Uncharacterized protein C17orf47, C17orf47                                       |
| Immunogen Species          | Homo sapiens (Human)                                                             |
| Research Area              | Cell Biology                                                                     |
| Target Names               | C17orf47                                                                         |
| Image                      | Immunohistochomistry of paraffin amhaddad                                        |

Immunohistochemistry of paraffin-embedded human kidney tissue using CSB-PA850873LA01HU at dilution of 1:100

Immunohistochemistry of paraffin-embedded human testis tissue using CSB-PA850873LA01HU at dilution of 1:100