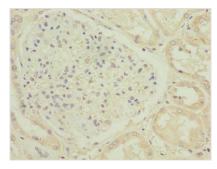

## C17orf47 Antibody

| <b>Product Code</b>        | CSB-PA850873LA01HU                                                               |
|----------------------------|----------------------------------------------------------------------------------|
| Storage                    | Upon receipt, store at -20°C or -80°C. Avoid repeated freeze.                    |
| Uniprot No.                | Q8NEP4                                                                           |
| Immunogen                  | Recombinant Human Uncharacterized protein C17orf47 protein (1-300AA)             |
| Raised In                  | Rabbit                                                                           |
| Species Reactivity         | Human                                                                            |
| <b>Tested Applications</b> | ELISA, IHC; Recommended dilution: IHC:1:20-1:200                                 |
| Form                       | Liquid                                                                           |
| Conjugate                  | Non-conjugated                                                                   |
| Storage Buffer             | Preservative: 0.03% Proclin 300<br>Constituents: 50% Glycerol, 0.01M PBS, PH 7.4 |
| Purification Method        | >95%, Protein G purified                                                         |
| Isotype                    | IgG                                                                              |
| Clonality                  | Polyclonal                                                                       |
| Alias                      | Uncharacterized protein C17orf47, C17orf47                                       |
| Immunogen Species          | Homo sapiens (Human)                                                             |
| Research Area              | Cell Biology                                                                     |
| Target Names               | C17orf47                                                                         |
| Image                      | Immunohistochomistry of paraffin amhaddad                                        |

Immunohistochemistry of paraffin-embedded human kidney tissue using CSB-PA850873LA01HU at dilution of 1:100

Immunohistochemistry of paraffin-embedded human testis tissue using CSB-PA850873LA01HU at dilution of 1:100