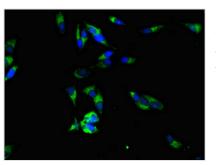

Immunohistochemistry of paraffin-embedded human kidney tissue using CSB-PA853385LA01HU at dilution of 1:100

Immunofluorescent analysis of Hela cells using CSB-PA853385LA01HU at dilution of 1:100 and Alexa Fluor 488-congugated AffiniPure Goat Anti-Rabbit IgG(H+L)