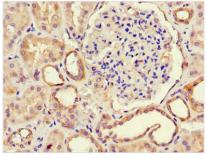

Immunohistochemistry of paraffin-embedded human kidney tissue using CSB-PA853385LA01HU at dilution of 1:100

Immunofluorescent analysis of Hela cells using CSB-PA853385LA01HU at dilution of 1:100 and Alexa Fluor 488-congugated AffiniPure Goat Anti-Rabbit IgG(H+L)